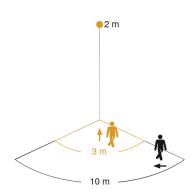

## **Technical specifications**

| Type                                          | Motion detectors                                                                            |
|-----------------------------------------------|---------------------------------------------------------------------------------------------|
| Dimensions (L x W x H)                        | 120 x 80 x 50 mm                                                                            |
| Mains power supply                            | 230 – 240 V / 50 Hz                                                                         |
| Sensor Technology                             | passive infrared                                                                            |
| Application, place                            | Indoors, Outdoors                                                                           |
| Application, place, room                      | outdoors, front door, all round the<br>building, terrace / balcony, courtyard<br>& driveway |
| Installation site                             | wall, ceiling                                                                               |
| Installation                                  | Surface wiring                                                                              |
| Switching zones                               | 260 switching zones                                                                         |
| Electronic scalability                        | No                                                                                          |
| Mechanical scalability                        | No                                                                                          |
| Mounting height                               | 1,80 – 3,00 m                                                                               |
| Optimum mounting height                       | 2 m                                                                                         |
| Detection angle                               | 120 °                                                                                       |
| Sneak-by guard                                | No                                                                                          |
| Capability of masking out individual segments | Yes                                                                                         |
| Reach, radial                                 | $r = 3 \text{ m } (9 \text{ m}^2)$                                                          |
| Reach, tangential                             | r = 10 m (105 m <sup>2</sup> )                                                              |
|                                               |                                                                                             |

#### **Detection Zone**

Mögliche Montagehöhe: 1,80 m – 3,00 m

Orange: radial Schwarz: tangential