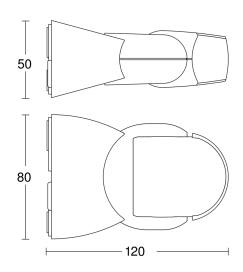

## **Technical specifications**

| Type                                          | Motion detectors                                                                            |
|-----------------------------------------------|---------------------------------------------------------------------------------------------|
| Dimensions (L x W x H)                        | 120 x 80 x 50 mm                                                                            |
| Mains power supply                            | 230 – 240 V / 50 Hz                                                                         |
| Sensor Technology                             | passive infrared                                                                            |
| Application, place                            | Indoors, Outdoors                                                                           |
| Application, place, room                      | outdoors, front door, all round the<br>building, terrace / balcony, courtyard<br>& driveway |
| Installation site                             | wall, ceiling                                                                               |
| Installation                                  | Surface wiring                                                                              |
| Switching zones                               | 260 switching zones                                                                         |
| Electronic scalability                        | No                                                                                          |
| Mechanical scalability                        | No                                                                                          |
| Mounting height                               | 1,80 – 3,00 m                                                                               |
| Optimum mounting height                       | 2 m                                                                                         |
| Detection angle                               | 120 °                                                                                       |
| Sneak-by guard                                | No                                                                                          |
| Capability of masking out individual segments | Yes                                                                                         |
| Reach, radial                                 | $r = 3 \text{ m } (9 \text{ m}^2)$                                                          |
| Reach, tangential                             | r = 10 m (105 m <sup>2</sup> )                                                              |
|                                               |                                                                                             |

## **Dimension Drawing**